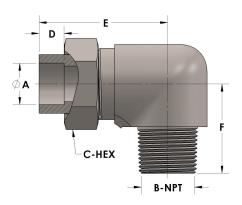

## **DIMENSIONS**

| A     | 0.630     |
|-------|-----------|
| B-NPT | 1/2" - 14 |
| C-HEX | 1.13      |
| D     | 0.380     |
| E     | 2.06      |
| F     | 1.44      |