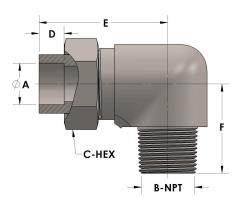

## **DIMENSIONS**

| A     | 0.630     |
|-------|-----------|
| B-NPT | 3/4" - 14 |
| C-HEX | 1.38      |
| D     | 0.380     |
| Е     | 2.19      |
| F     | 1.56      |