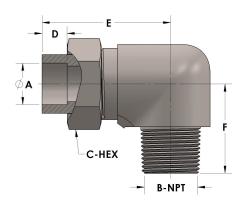

## **DIMENSIONS**

| A     | 0.630     |
|-------|-----------|
| B-NPT | 3/4" - 14 |
| C-HEX | 1.38      |
| D     | 0.380     |
| Е     | 2.19      |
| F     | 1.56      |