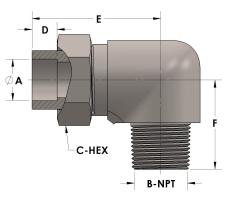

## Product Category Part Description

H821-12-12-M

Tube to Male Pipe Thread Elbow Assembly

## **DIMENSIONS**

| A     | 0.750     |
|-------|-----------|
| B-NPT | 3/4" - 14 |
| C-HEX | 1.38      |
| D     | 0.440     |
| E     | 2.25      |
| F     | 1.56      |