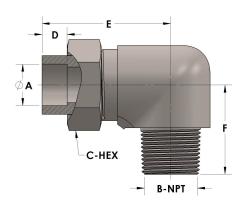

## **DIMENSIONS**

| A     | 1.000         |
|-------|---------------|
| B-NPT | 1.000" - 11.5 |
| C-HEX | 1.63          |
| D     | 0.500         |
| E     | 2.75          |
| F     | 1.94          |