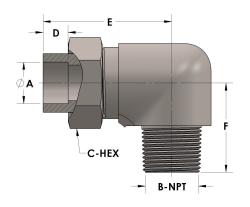

## **DIMENSIONS**

| A     | 1.250         |
|-------|---------------|
| B-NPT | 1.250" - 11.5 |
| C-HEX | 2             |
| D     | 0.560         |
| E     | 3.06          |
| F     | 2.19          |