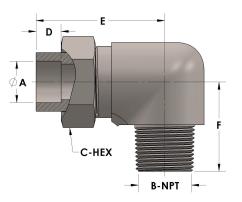

## **DIMENSIONS**

| A     | 1.500      |
|-------|------------|
| B-NPT | 2.500" - 8 |
| C-HEX | 3.25       |
| D     | 0.630      |
| Е     | 3.06       |
| F     | 2.69       |