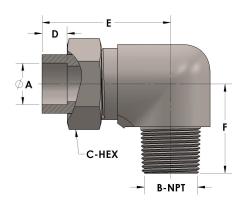

## Product Category Part Description

H821-24-32-S

Tube to Male Pipe Thread Elbow Assembly

## **DIMENSIONS**

| A     | 1.500      |
|-------|------------|
| B-NPT | 2.500" - 8 |
| C-HEX | 3.25       |
| D     | 0.630      |
| E     | 3.06       |
| F     | 2.69       |