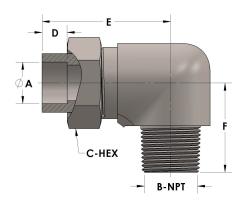

## **DIMENSIONS**

| A     | 1.500      |
|-------|------------|
| B-NPT | 2.500" - 8 |
| C-HEX | 3.25       |
| D     | 0.630      |
| E     | 3.06       |
| F     | 2.69       |