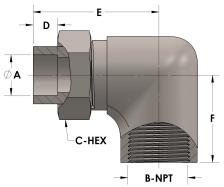

## **DIMENSIONS**

| A     | 0.130     |
|-------|-----------|
| B-NPT | 1/8" - 27 |
| C-HEX | 0.63      |
| D     | 0.190     |
| E     | 1.19      |
| F     | 0.81      |