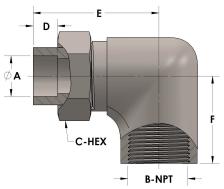

## Product Category Part Description

H822-02-02-SS316L

Tube to Female Pipe Thread Elbow Assembly

## **DIMENSIONS**

| A     | 0.130     |
|-------|-----------|
| B-NPT | 1/8" - 27 |
| C-HEX | 0.63      |
| D     | 0.190     |
| E     | 1.19      |
| F     | 0.81      |