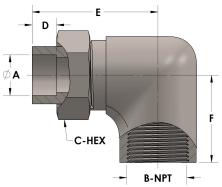

## Product Category Part Description

H822-04-02-SS316L

Tube to Female Pipe Thread Elbow Assembly

## **DIMENSIONS**

| A     | 0.250     |
|-------|-----------|
| B-NPT | 1/8" - 27 |
| C-HEX | 0.63      |
| D     | 0.190     |
| E     | 1.19      |
| F     | 0.81      |