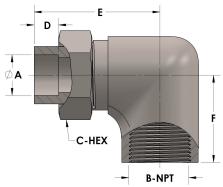

## **DIMENSIONS**

| A     | 0.250     |
|-------|-----------|
| B-NPT | 1/4" - 18 |
| C-HEX | 0.81      |
| D     | 0.190     |
| E     | 1.44      |
| F     | 1.06      |