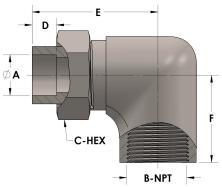

## **DIMENSIONS**

| A     | 0.250     |
|-------|-----------|
| B-NPT | 3/8" - 18 |
| C-HEX | 0.94      |
| D     | 0.190     |
| Е     | 1.56      |
| F     | 1.19      |