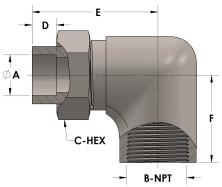

## **DIMENSIONS**

| A     | 0.380     |
|-------|-----------|
| B-NPT | 1/4" - 18 |
| C-HEX | 0.81      |
| D     | 0.250     |
| E     | 1.50      |
| F     | 1.06      |