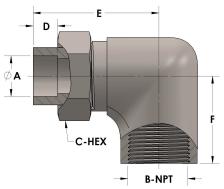

## **DIMENSIONS**

| A     | 0.500     |
|-------|-----------|
| B-NPT | 3/8" - 18 |
| C-HEX | 1.13      |
| D     | 0.310     |
| E     | 1.69      |
| F     | 1.19      |