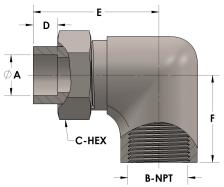

## **DIMENSIONS**

| A     | 0.500     |
|-------|-----------|
| B-NPT | 3/8" - 18 |
| C-HEX | 1.13      |
| D     | 0.310     |
| E     | 1.69      |
| F     | 1.19      |