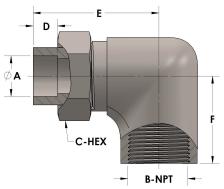

## **DIMENSIONS**

| A     | 0.500     |
|-------|-----------|
| B-NPT | 1/2" - 14 |
| C-HEX | 0.94      |
| D     | 0.310     |
| E     | 2.00      |
| F     | 1.44      |