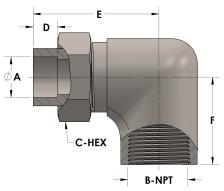

## **DIMENSIONS**

| A     | 0.500     |
|-------|-----------|
| B-NPT | 1/2" - 14 |
| C-HEX | 0.94      |
| D     | 0.310     |
| E     | 2.00      |
| F     | 1.44      |