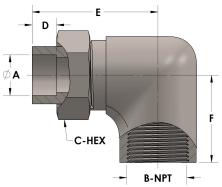

## **DIMENSIONS**

| A     | 0.630     |
|-------|-----------|
| B-NPT | 1/2" - 14 |
| C-HEX | 1.38      |
| D     | 0.380     |
| E     | 2.06      |
| F     | 1.44      |