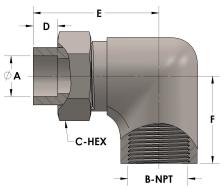

## **DIMENSIONS**

| A     | 0.630     |
|-------|-----------|
| B-NPT | 3/4" - 14 |
| C-HEX | 1.13      |
| D     | 0.380     |
| E     | 2.19      |
| F     | 1.56      |