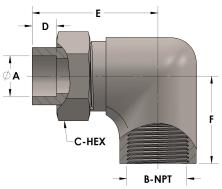

Product Category

Part Description

H822-12-12-M

Tube to Female Pipe Thread Elbow Assembly

## **DIMENSIONS**

| A     | 1.000     |
|-------|-----------|
| B-NPT | 3/4" - 14 |
| C-HEX | 2         |
| D     | 0.500     |
| E     | 2.75      |
| F     | 1.94      |