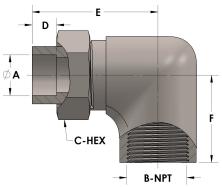

## Product Category Part Description

H822-12-12-SS316L

Tube to Female Pipe Thread Elbow Assembly

## **DIMENSIONS**

| A     | 0.750     |
|-------|-----------|
| B-NPT | 3/4" - 14 |
| C-HEX | 1.38      |
| D     | 0.440     |
| E     | 2.25      |
| F     | 1.56      |