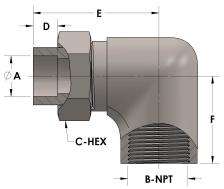

## **DIMENSIONS**

| A     | 0.750         |
|-------|---------------|
| B-NPT | 1.000" - 11.5 |
| C-HEX | 1.38          |
| D     | 0.440         |
| E     | 2.94          |
| F     | 2.19          |