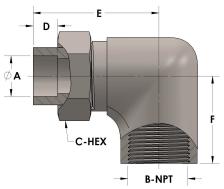

## Product Category Part Description

H822-12-16-SS316L

Tube to Female Pipe Thread Elbow Assembly

## **DIMENSIONS**

| A     | 0.750         |
|-------|---------------|
| B-NPT | 1.000" - 11.5 |
| C-HEX | 1.38          |
| D     | 0.440         |
| E     | 2.94          |
| F     | 2.19          |