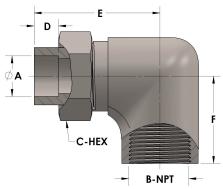

## Product Category Part Description

H822-16-16-M

Tube to Female Pipe Thread Elbow Assembly

## **DIMENSIONS**

| A     | 1.000         |
|-------|---------------|
| B-NPT | 1.000" - 11.5 |
| C-HEX | 1.63          |
| D     | 0.500         |
| E     | 3.00          |
| F     | 2.19          |