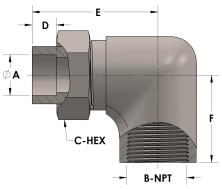

## **DIMENSIONS**

| A     | 1.000         |
|-------|---------------|
| B-NPT | 1.000" - 11.5 |
| C-HEX | 1.63          |
| D     | 0.500         |
| E     | 3.00          |
| F     | 2.19          |