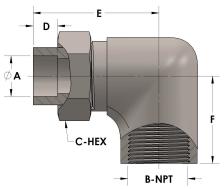

## Product Category Part Description

H822-16-16-SS316L

Tube to Female Pipe Thread Elbow Assembly

## **DIMENSIONS**

| A     | 1.000         |
|-------|---------------|
| B-NPT | 1.000" - 11.5 |
| C-HEX | 1.63          |
| D     | 0.500         |
| E     | 3.00          |
| F     | 2.19          |