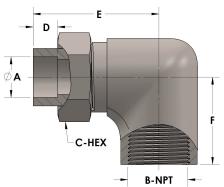

## Product Category Part Description

H822-20-16-M

Tube to Female Pipe Thread Elbow Assembly

## **DIMENSIONS**

| A     | 1.250         |
|-------|---------------|
| B-NPT | 1.000" - 11.5 |
| C-HEX | 2             |
| D     | 0.560         |
| E     | 3.06          |
| F     | 2.19          |