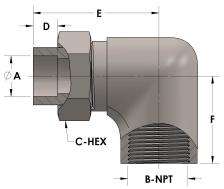

## Product Category Part Description

H822-20-16-S

Tube to Female Pipe Thread Elbow Assembly

## **DIMENSIONS**

| A     | 1.250         |
|-------|---------------|
| B-NPT | 1.000" - 11.5 |
| C-HEX | 2             |
| D     | 0.560         |
| E     | 3.06          |
| F     | 2.19          |