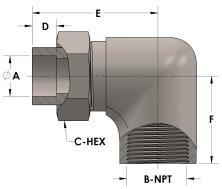

## **DIMENSIONS**

| A     | 1.500         |
|-------|---------------|
| B-NPT | 1.250" - 11.5 |
| C-HEX | 2.38          |
| D     | 0.630         |
| E     | 3.31          |
| F     | 2.38          |