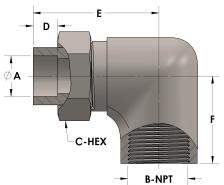

## Product Category Part Description

H822-24-24-S

Tube to Female Pipe Thread Elbow Assembly

## **DIMENSIONS**

| A     | 1.500         |
|-------|---------------|
| B-NPT | 1.500" - 11.5 |
| C-HEX | 2.38          |
| D     | 0.630         |
| E     | 3.31          |
| F     | 2.38          |