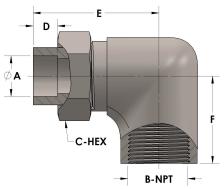

## Product Category Part Description

H822-24-24-SS316L

Tube to Female Pipe Thread Elbow Assembly

## **DIMENSIONS**

| A     | 1.500         |
|-------|---------------|
| B-NPT | 1.500" - 11.5 |
| C-HEX | 2.38          |
| D     | 0.630         |
| E     | 3.31          |
| F     | 2.38          |