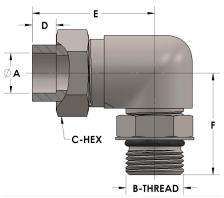

Product Category

Part Description

H823-02-04-M

Tube to Male Straight Thread Elbow Assembly

## **DIMENSIONS**

| A        | 0.130          |
|----------|----------------|
| B-THREAD | .438" - 20UINF |
| C-HEX    | 0.63           |
| D        | 0.190          |
| E        | 1.19           |
| F        | 1.19           |