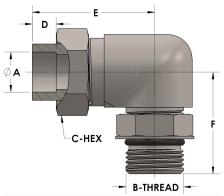

## Product Category Part Description

H823-02-04-SS316L

Tube to Male Straight Thread Elbow Assembly

## **DIMENSIONS**

| A        | 0.130          |
|----------|----------------|
| B-THREAD | .438" - 20UINF |
| C-HEX    | 0.63           |
| D        | 0.190          |
| E        | 1.19           |
| F        | 1.19           |