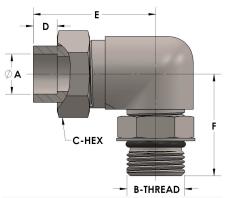

## **DIMENSIONS**

| A        | 0.250          |
|----------|----------------|
| B-THREAD | .438" - 20UINF |
| C-HEX    | 0.63           |
| D        | 0.190          |
| E        | 1.19           |
| F        | 1.19           |