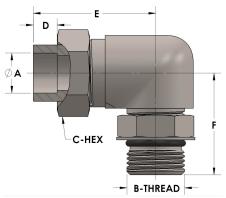

## **DIMENSIONS**

| A        | 0.250         |
|----------|---------------|
| B-THREAD | .563" - 18UNF |
| C-HEX    | 0.81          |
| D        | 0.190         |
| E        | 1.44          |
| F        | 1.25          |