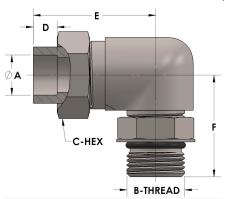

## **DIMENSIONS**

| A        | 0.250         |
|----------|---------------|
| B-THREAD | .750" - 16UNF |
| C-HEX    | 0.94          |
| D        | 0.190         |
| E        | 1.56          |
| F        | 1.44          |