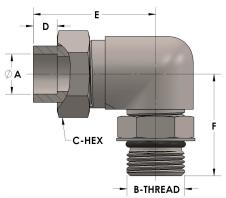

## Product Category Part Description

H823-04-08-SS316L

Tube to Male Straight Thread Elbow Assembly

## **DIMENSIONS**

| A        | 0.250         |
|----------|---------------|
| B-THREAD | .750" - 16UNF |
| C-HEX    | 0.94          |
| D        | 0.190         |
| E        | 1.56          |
| F        | 1.44          |