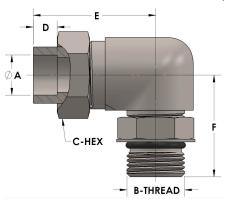

## **DIMENSIONS**

| A        | 0.380         |
|----------|---------------|
| B-THREAD | .563" - 18UNF |
| C-HEX    | 0.81          |
| D        | 0.250         |
| E        | 1.50          |
| F        | 1.25          |