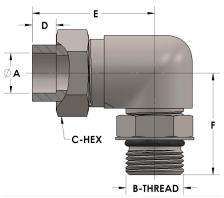

## **DIMENSIONS**

| A        | 0.380         |
|----------|---------------|
| B-THREAD | .750" - 16UNF |
| C-HEX    | 0.94          |
| D        | 0.250         |
| E        | 1.63          |
| F        | 1.44          |