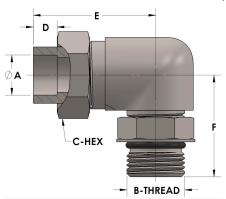

## Product Category Part Description

H823-06-10-M

Tube to Male Straight Thread Elbow Assembly

## **DIMENSIONS**

| A        | 0.380         |
|----------|---------------|
| B-THREAD | .875" - 14UNF |
| C-HEX    | 1.13          |
| D        | 0.250         |
| E        | 1.94          |
| F        | 1.69          |