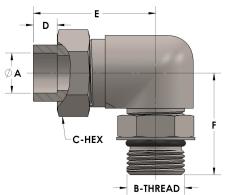

## **DIMENSIONS**

| A        | 0.500         |
|----------|---------------|
| B-THREAD | .750" - 16UNF |
| C-HEX    | 0.94          |
| D        | 0.310         |
| E        | 1.69          |
| F        | 1.44          |