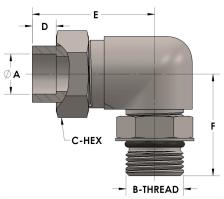

## **DIMENSIONS**

| A        | 0.500         |
|----------|---------------|
| B-THREAD | .875" - 14UNF |
| C-HEX    | 1.13          |
| D        | 0.310         |
| E        | 2.00          |
| F        | 1.69          |