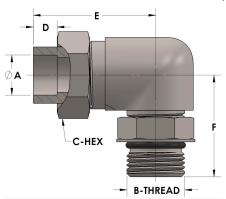

## Product Category Part Description

H823-08-12-S

Tube to Male Straight Thread Elbow Assembly

## **DIMENSIONS**

| A        | 0.500         |
|----------|---------------|
| B-THREAD | 1.063" - 12UN |
| C-HEX    | 1.38          |
| D        | 0.310         |
| E        | 2.13          |
| F        | 1.94          |