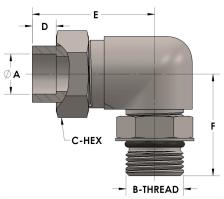

## **DIMENSIONS**

| A        | 0.500         |
|----------|---------------|
| B-THREAD | 1.063" - 12UN |
| C-HEX    | 1.38          |
| D        | 0.310         |
| E        | 2.13          |
| F        | 1.94          |