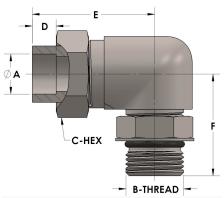

## **DIMENSIONS**

| A        | 0.630         |
|----------|---------------|
| B-THREAD | .875" - 14UNF |
| C-HEX    | 1.13          |
| D        | 0.380         |
| E        | 2.06          |
| F        | 1.69          |