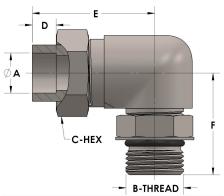

## **DIMENSIONS**

| A        | 0.630         |
|----------|---------------|
| B-THREAD | .875" - 14UNF |
| C-HEX    | 1.13          |
| D        | 0.380         |
| E        | 2.06          |
| F        | 1.69          |