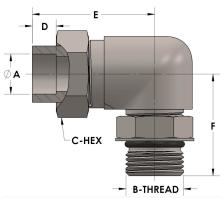

## Product Category Part Description

H823-10-12-M

Tube to Male Straight Thread Elbow Assembly

## **DIMENSIONS**

| A        | 0.630         |
|----------|---------------|
| B-THREAD | 1.063" - 12UN |
| C-HEX    | 1.38          |
| D        | 0.380         |
| E        | 2.19          |
| F        | 1.94          |