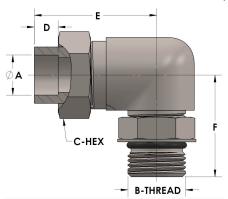

## **DIMENSIONS**

| A        | 0.750         |
|----------|---------------|
| B-THREAD | 1.063" - 12UN |
| C-HEX    | 1.38          |
| D        | 0.440         |
| E        | 2.25          |
| F        | 1.94          |